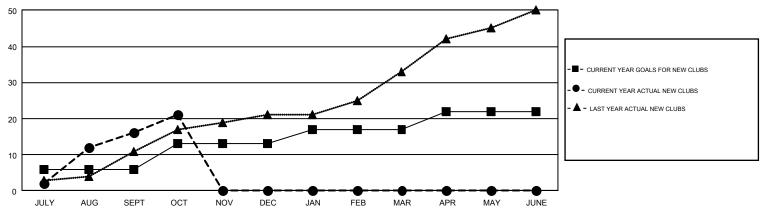

## GMT Constitutional Area 7, Group C

GMT: YAHYA YASTPUTERA

REPORT DOES NOT INCLUDE CLUBS IN UNDISTRICTED AREAS.

| Clubs         |               |             |               | Members               |                           |                         |                                              |  |
|---------------|---------------|-------------|---------------|-----------------------|---------------------------|-------------------------|----------------------------------------------|--|
|               | RESULTS FO    | R 2018-2019 |               | RESULTS FOR 2018-2019 |                           |                         |                                              |  |
| QUARTER       | NEW CLUB GOAL | NEW CLUBS   | DROPPED CLUBS | QUARTER               | MEMBER GROWTH NET<br>GOAL | MEMBER GROWTH<br>ACTUAL | DROPPED MEMBERS ACTUAL (including transfers) |  |
| JULY/AUG/SEPT | 6             | 16          | 15            | JULY/AUG/SEPT         | 155                       | 665                     | 568                                          |  |
| OCT/NOV/DEC   | 7             | 5           | 1             | OCT/NOV/DEC           | 265                       | 531                     | 90                                           |  |
| JAN/FEB/MAR   | 4             | 0           | 0             | JAN/FEB/MAR           | 160                       | 0                       | 0                                            |  |
| APR/MAY/JUNE  | 5             | 0           | 0             | APR/MAY/JUNE          | 220                       | 0                       | 0                                            |  |