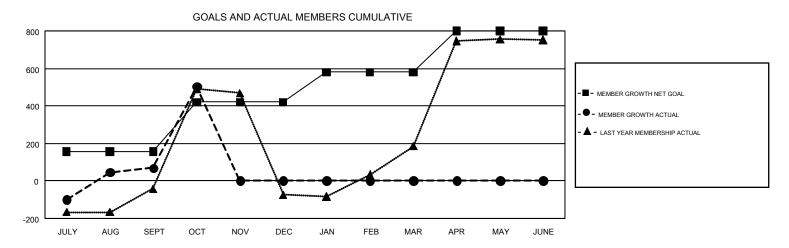

## GMT Constitutional Area 7, Group C

GMT: YAHYA YASTPUTERA

REPORT DOES NOT INCLUDE CLUBS IN UNDISTRICTED AREAS.

| Clubs         |               |             |               | Members               |                           |                         |                                              |  |
|---------------|---------------|-------------|---------------|-----------------------|---------------------------|-------------------------|----------------------------------------------|--|
|               | RESULTS FO    | R 2018-2019 |               | RESULTS FOR 2018-2019 |                           |                         |                                              |  |
| QUARTER       | NEW CLUB GOAL | NEW CLUBS   | DROPPED CLUBS | QUARTER               | MEMBER GROWTH NET<br>GOAL | MEMBER GROWTH<br>ACTUAL | DROPPED MEMBERS ACTUAL (including transfers) |  |
| JULY/AUG/SEPT | 6             | 16          | 15            | JULY/AUG/SEPT         | 155                       | 665                     | 568                                          |  |
| OCT/NOV/DEC   | 7             | 5           | 1             | OCT/NOV/DEC           | 265                       | 531                     | 90                                           |  |
| JAN/FEB/MAR   | 4             | 0           | 0             | JAN/FEB/MAR           | 160                       | 0                       | 0                                            |  |
| APR/MAY/JUNE  | 5             | 0           | 0             | APR/MAY/JUNE          | 220                       | 0                       | 0                                            |  |